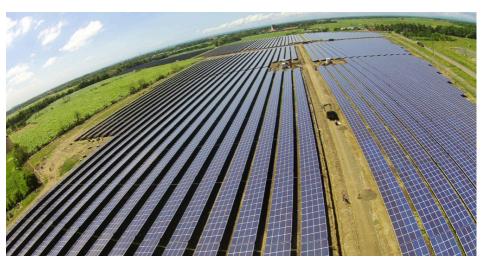

## **Citicore Solar Negros Occidental**

Actual site photos

| Technical Description |                                                                        |  |  |  |  |
|-----------------------|------------------------------------------------------------------------|--|--|--|--|
| Location              | Barangay Rizal, Silay City, Negros<br>Occidental                       |  |  |  |  |
| Service Contract      | Citicore Solar Silay<br>25 MW Solar Power Generation (for<br>25 years) |  |  |  |  |
| Grid                  | Visayas                                                                |  |  |  |  |
| Transmission Line     | 69 kV                                                                  |  |  |  |  |
| Installed Capacity    | 25.0 MWDC                                                              |  |  |  |  |
| Inverter              | SunGrow SG500MX<br>44 Inverters                                        |  |  |  |  |